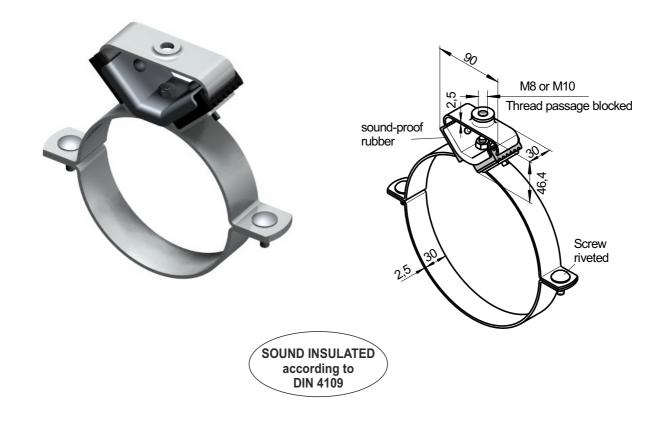

#### Description

Structure-borne sound insulated, two pieces pipe clamp with screwed-on dipa® insulating unit Type 106. Due to the screwing-on thread M8 or M10 a stable connection to the structure without loosely parts is possible. For simplification of the mounting the connecting screws of the clamp halfs are riveted at one clamp half.

The fastening Type 114 A is deliverable in diameter range from 100 mm until 1000 mm.