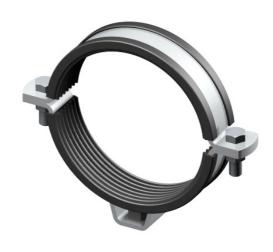

## тур 114 S Mu 114 S Mu-Gu

Type 114 S Mu

Type 114 S Mu-Gu with elastomer inlay

SOUND INSULATED according to DIN 4109

## **Specification**

Zinc-coated, stainless steel Material-No. 1.4301 or 1.4571.

> Also STAINLESS available RUST PROOF