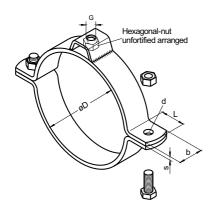

## All dimensions in mm

| Material<br>b x s | øD                                                               | G<br>Thread<br>connection | d    | L  |
|-------------------|------------------------------------------------------------------|---------------------------|------|----|
| 40x6,0            | 60.3<br>76.1<br>consecutive<br>pipe diameter<br>until<br>168.3   | M 16                      | M 12 | 40 |
| 50x6,0            | 219.1<br>236.0<br>consecutive<br>pipe diameter<br>until<br>273.0 | M 20                      | M 16 | 50 |
| 60x8,0            | 323.9<br>355.6<br>consecutive<br>pipe diameter<br>until<br>711.0 | M 24                      | M 20 | 60 |

Other diameters on request. Please tell us the requested pipe diameter.