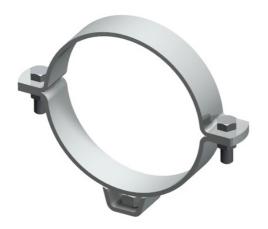

two pieces, heavy model

## тур 114 S Mu 114 S Mu-Gu

Type 114 S Mu

Type 114 S Mu-Gu with elastomer inlay

SOUND INSULATED according to DIN 4109

## **Specification**

Zinc-coated, stainless steel Material-No. 1.4301 or 1.4571.

> Also STAINLESS available RUST PROOF