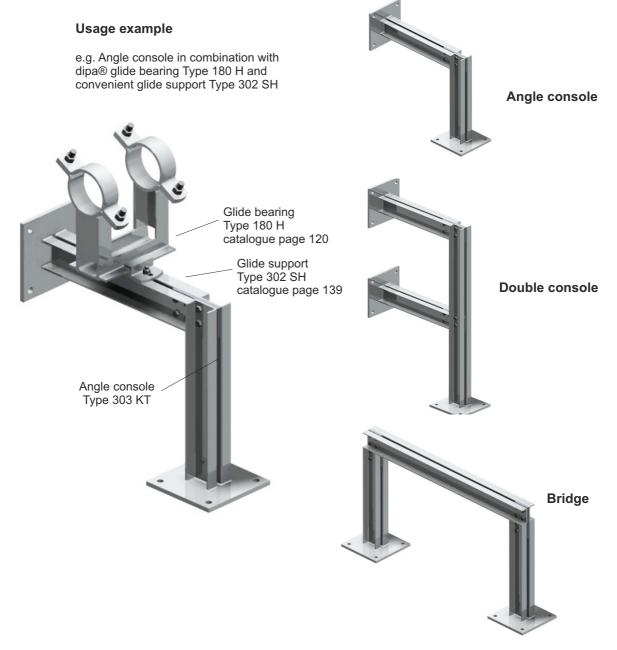

### Mounting example

#### Description

The dipa® console carrier system allows many possibilities to fortifable glide supports or fixed points according to their building conditions.

Due to the special construction, supports, bearings or fixed points can be moved stagelessly lateral. For mounting, commercial screws can be used. Special nuts or clip systems are not necessary. Types KT80, KT100 and KT120 are constructed for heavy load.

#### Combination possibilities with Type

Series 116, 118, 171, 180, 190, 302 S